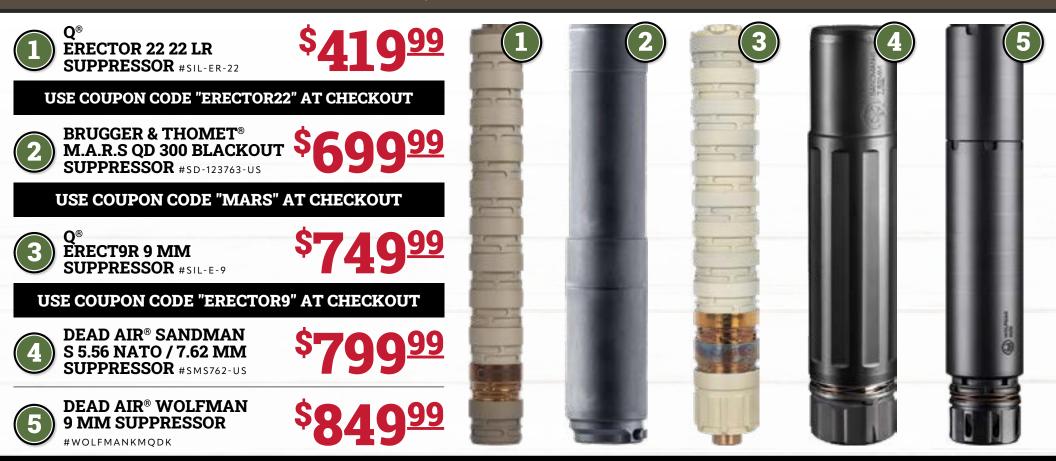

#### GFORCE ARMS® BULLPUP 12 GAUGE SEMI-AUTO SHOTGUNS

GFORCE ARMS® AR-12 EACH 12 GAUGE SEMI-AUTO SHOTGUNS

#320XF-9-BXR3-RXX

SUPPRESSORS AVAILABLE AT OUR OBETZ, LEBANON AND SPRINGDALE LOCATIONS ONLY!

# **EDUCATION & DEMO COURSE**

This in-depth Suppressor Education Class is designed for enthusiasts of all levels, offering valuable insights into the world of firearm suppressors. Whether you're a hunter, sports shooter, or simply wanting to learn more about the ins and outs of suppressors, this class will guide you through the many benefits and legal aspects of owning and using suppressors.

## SATURDAY • MARCH 15 9:00 AM - 11:00 AM | 12:00 PM - 2:00 PM | 3:00 PM - 5:00 PM

#### **REGISTER NOW**

#### \*ONLY 30 SPOTS AVAILABLE PER CLASS | EXCLUSIVE OFFERS ON SUPPRESSORS FOR CLASS PARTICIPANTS\*