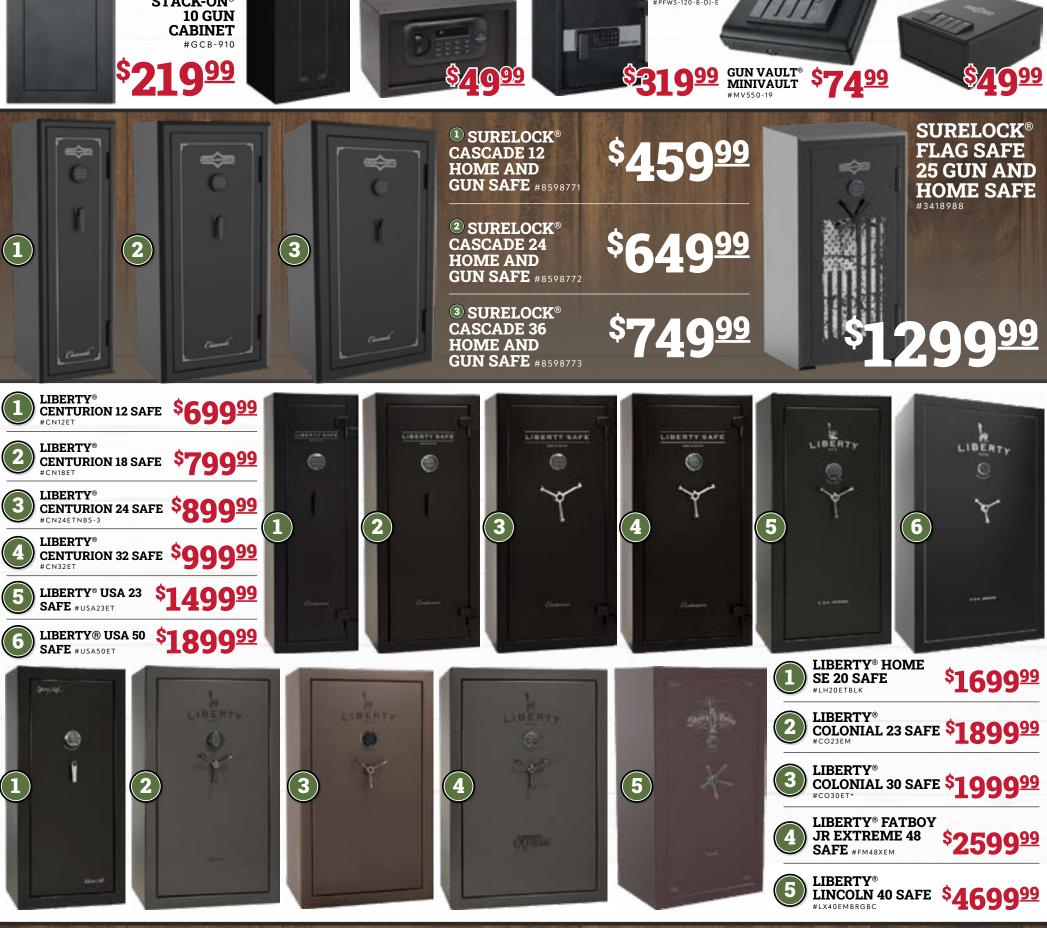

### **12 MONTH** SAME AS CASH

THROUGH UNITED MIDWEST SAVINGS BANK

> LUND® REBATE AVAILABLE!

L.**999**00

**Q**00

**FINANCING** | LIBERTY® SAFES AND ACCESSORIES ONLY\*

1

BARLETTA® 2025 CABRIO C22M