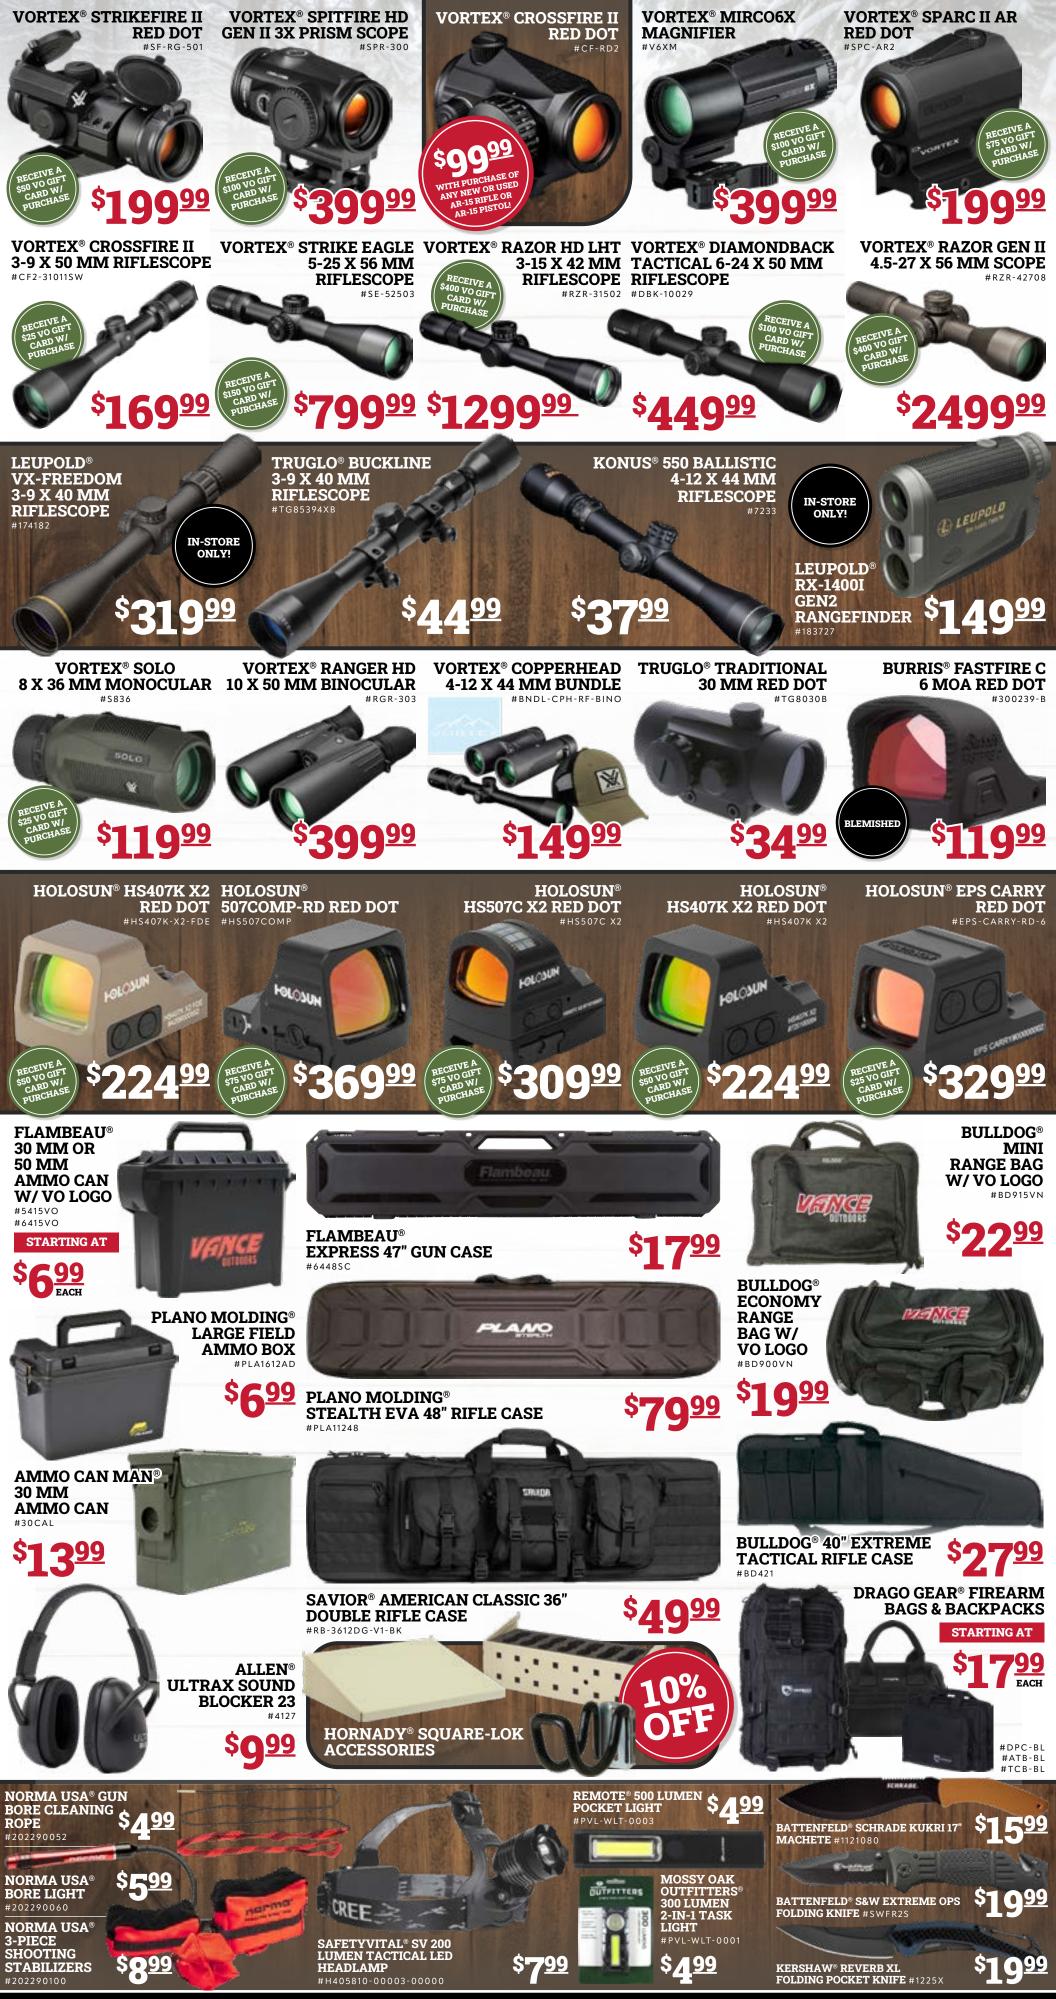

12 GAUGE SEMI-AUTO SHOTGUNS

GFORCE ARMS® AR-12 EACH 12 GAUGE SEMI-AUTO SHOTGUNS













#320XF-9-BXR3-RXX

SUPPRESSORS AVAILABLE AT OUR OBETZ, LEBANON AND SPRINGDALE LOCATIONS ONLY!



# **EDUCATION & DEMO COURSE**

This in-depth Suppressor Education Class is designed for enthusiasts of all levels, offering valuable insights into the world of firearm suppressors. Whether you're a hunter, sports shooter, or simply wanting to learn more about the ins and outs of suppressors, this class will guide you through the many benefits and legal aspects of owning and using suppressors.



## SATURDAY • MARCH 15 9:00 AM - 11:00 AM | 12:00 PM - 2:00 PM | 3:00 PM - 5:00 PM

#### **REGISTER NOW**

#### \*ONLY 30 SPOTS AVAILABLE PER CLASS | EXCLUSIVE OFFERS ON SUPPRESSORS FOR CLASS PARTICIPANTS\*









### **12 MONTH** SAME AS CASH

THROUGH UNITED MIDWEST SAVINGS BANK

> LUND® REBATE AVAILABLE!

L.**999**00

**Q**00





**FINANCING** | LIBERTY® SAFES AND ACCESSORIES ONLY\*



1



BARLETTA® 2025 CABRIO C22M

WITH MERCURY 200L MOTOR

## \$**84,999**00



## \$**53,999**00





NOT RESPONSIBLE FOR PRINTING ERRORS. WE RESERVE THE RIGHT TO LIMIT QUANTITIES AND CORRECT PRINTING ERRORS. LIMITED AVAILABILITY ON CERTAIN ITEMS. GUN AND AMMO PRICES ARE SUBJECT TO MARKET CONDITIONS. © 2025 VANCE OUTDOORS, INC. ALL RIGHTS RESERVED.

00

LUND<sup>®</sup> 2025 TYEE WITH

**TRAILER PACKAGE** 

#LBBLB130K425

#LBBWV242F425

MERCURY 200 XL MOTOR AND

LUND<sup>®</sup> 2025 1875 CROSSOVER

WITH MERCURY 150 XL PRO XS

MOTOR AND TRAILER PACKAGE