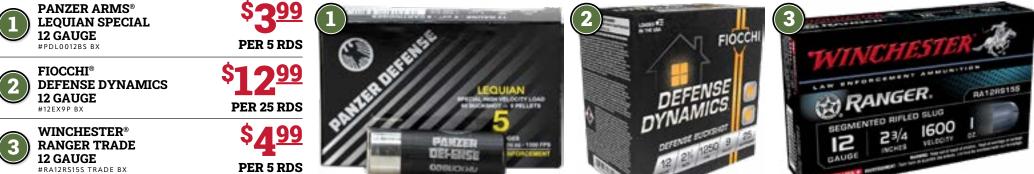

## \$**259**99

380 AUTO

#GF12AR1220

#GF12ARTM

#GF12ARFM

EACH

41111E

- IIIII-

- HILLE

#GFBP1220FDE

#GFBP1220TG

#### GFORCE ARMS® BULLPUP 12 GAUGE SEMI-AUTO SHOTGUNS

GFORCE ARMS® AR-12 EACH 12 GAUGE SEMI-AUTO SHOTGUNS

#320XF-9-BXR3-RXX

SUPPRESSORS AVAILABLE AT OUR OBETZ, LEBANON AND SPRINGDALE LOCATIONS ONLY!